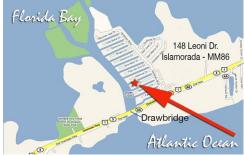

## 148 Leoni Dr, Islamorada, FL 33036

» Beds: 3 | Baths: 3 Full

» MLS #: 606883

» Single Family |  $1,860 \text{ ft}^2$  | Lot:  $9,500 \text{ ft}^2$ 

» More Info: 148LeoniDr.IsForSale.com

(305) 393-1770 (Brett) (305) 393-1892 (Rebecca) (305) 393-3980 (Margo) (305) 664-4111 (Fax)

brett@brettnewman.com

http://www.FloridaKeysLuxuryHomes.com

Coldwell Banker Schmitt Real Estate Company 85996 US Hwy 1 Islamorada, FL 33036 (305) 393-1770

Venetian Shores 3/3 all concrete home with 95 ft. of deep-water dockage and a new seawall in Islamorada's premier boating community. Enjoy near instant access to both the Atlantic Ocean and Florida Bay via Snake Creek with a drawbridge on the ocean side to accommodate tall and large boats. Solid concrete home with a concrete roof. Upstairs is a 2/2 with a spacious great room plus a large, enclosed porch/Florida Room with expansive water views. Downstairs is a separate 1/1 guest apartment with a private entrance plus a garage and carport. The home is nicely maintained and also offers a view of Snake Creek from the Florida Room. Plenty of space in the large yard for a pool on either side of the home and the front yard also offers plenty of parking for boats, trailers etc. Call today!