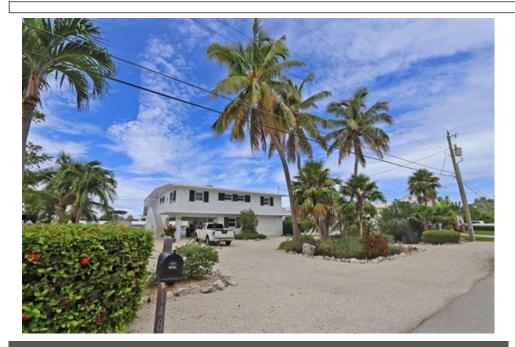

## 148 Leoni Dr, Islamorada, FL 33036

» Beds: 3 | Baths: 3 Full

» MLS #: 606883

» Single Family |  $1,860 \text{ ft}^2$  | Lot:  $9,500 \text{ ft}^2$ 

» More Info: 148LeoniDr.IsForSale.com

(305) 393-1770 (Brett) (305) 393-1892 (Rebecca) (305) 393-3980 (Margo) (305) 664-4111 (Fax)

brett@brettnewman.com

http://www.FloridaKeysLuxuryHomes.com

Coldwell Banker Schmitt Real Estate Company 85996 US Hwy 1 Islamorada, FL 33036 (305) 393-1770

Venetian Shores 3/3 all concrete home with 95 ft. of deep-water dockage and a new seawall in Islamorada's premier boating community. Enjoy near instant access to both the Atlantic Ocean and Florida Bay via Snake Creek with a drawbridge on the ocean side to accommodate tall and large boats. Solid concrete home with a concrete roof. Upstairs is a 2/2 with a spacious great room plus a large, enclosed porch/Florida Room with expansive water views. Downstairs is a separate 1/1 guest apartment with a private entrance plus a garage and carport. The home is nicely maintained and also offers a view of Snake Creek from the Florida Room. Plenty of space in the large yard for a pool on either side of the home and the front yard also offers plenty of parking for boats, trailers etc. Call today!